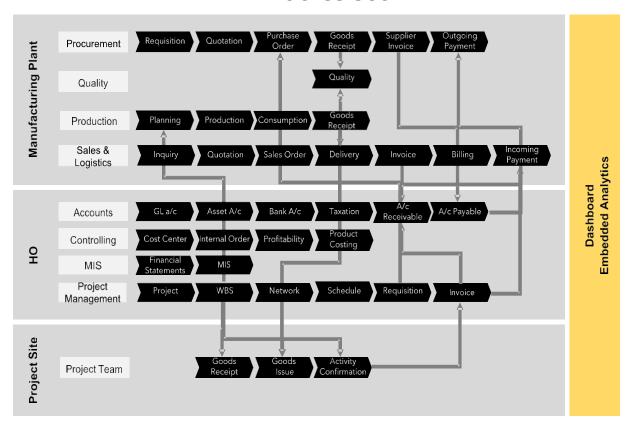

#### PROCESS SCOPE

#### **INVESTMENT**

- Sales Order to Cash
- Accounting Record to Report
- Purchase Procure to Pay
- Production Demand to Supply
- Quality Set to Comply

- CEO Dashboard
- CFO Dashboard
- Sales Dashboards
- Inventory Dashboard
- Production Dashboard
- Internal/External Project Coverage from estimation to execution
- **Customized Customer** Requirements Coverage
- Pricing includes Subscription costs of RISE with SAP S/4HANA Cloud, private edition & SAP SAC for 3 Years, Deployment Cost, Customization cost of 20 objects.
- Taxes are not included