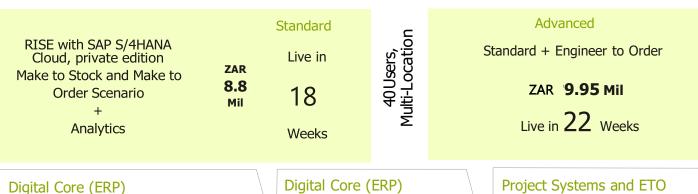

### DURATION

Transforming you into an Intelligent Enterprise in

18-22

Weeks

### OPTIONS

Options depending on size, complexity & vision

2

### INVESTMENT

Pricing **8.8-9.95** 

MIL. ZAR

#### **INVESTMENT**

- Sales Order to Cash
- Accounting Record to Report
- Purchase Procure to Pay
- Production Demand to Supply
- Quality Set to Comply

- CEO Dashboard
- CFO Dashboard
- Sales Dashboards
- Inventory Dashboard
- Production Dashboard
- Internal/External Project Coverage from estimation to execution
- **Customized Customer** Requirements Coverage
- Pricing includes Subscription costs of RISE with SAP S/4HANA Cloud, private edition & SAP SAC for 3 Years, Deployment Cost, Customization cost of 20 objects.
- Taxes are not included