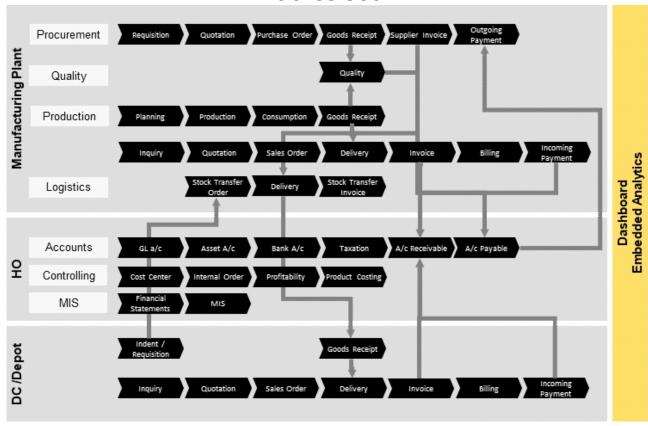

#### PROCESS SCOPE

#### Digital Core (ERP) | RISE with SAP S/4HANA Cloud, private edition

- Sales Order to Cash
- Accounting Record to Report
- Purchase Procure to Pay
- Production Demand to Supply
- Quality Set to Comply

#### Analytics | SAP Analytics Cloud

- CEO Dashboard
- CFO Dashboard
- Sales Dashboards
- Inventory Dashboard
- Production Dashboard
- Pricing includes Software Licenses for RISE with SAP S/4HANA Cloud, private edition and Subscription cost of SAP SAC for 3 Years, Deployment Cost, Customization cost of 20 objects.
- Taxes are not included.