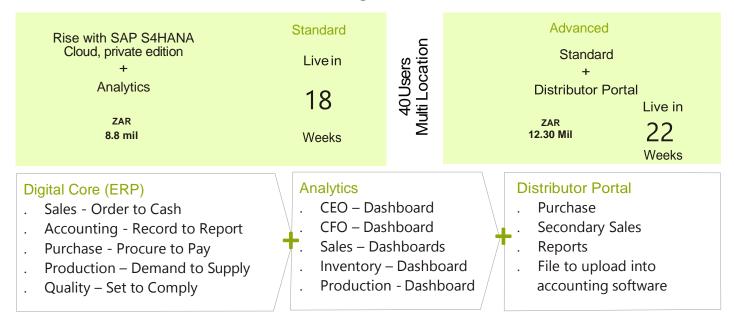

# DURATION

Transforming you into an Intelligent Enterprise in

18-22

Weeks

# OPTIONS

Options depending on size, complexity & vision

2

## INVESTMENT

Pricing

8.8 – 12.3

MIL ZAR

### INVESTMENT

- Pricing includes SAP S/4HANA-PCE (40 Users) and SAP SAC (25 Users) for 3 Years, Deployment Cost, Customization cost of 20 objects. | Subscription cost of SAP SCP (100 Users) & Digital Access will depend on number of distributors & documents generated.
- . Taxes are not included.