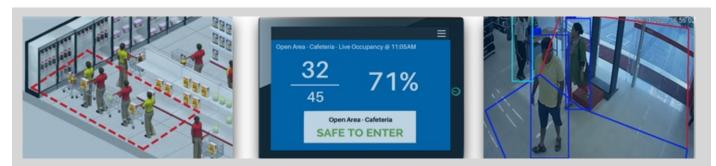

#### **Live Area Occupancy Count**

Gives you real-time occupancy count of the number of customers at your store to ensure that occupancy is maintained at all times.

#### **Distance & Group Monitoring**

The system notifies if 6 feet distance is not maintained properly. Also notifies if a group of more than 5 people are formed in the premises.