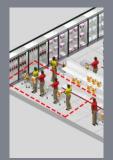

# **ENSURE STORE SAFETY IN A POST PANDEMIC WORLD**

#### **Live Area Occupancy Count**

Gives you real-time occupancy count of the number of customers at your store to ensure that occupancy is maintained at all times.

#### **Distance & Group Monitoring**

The system notifies if 6 feet distance is not maintained properly. Also notifies if a group of more than 5 people are formed in the premises.

#### **Mask Detection**

Generates trigger if the employee is not following the protocol of wearing a mask. This system keeps checking for masks all throughout the day.

#### **Queue Management**

Automatically manage queues, ensure social distance is maintained, and get notified when queue length crosses a certain threshold.

#### **Notification System**

A real-time notification system notifying the management, staff or even the person who is not following the protocol via Email/SMS/App notifications.

#### **Monitoring Sanitization**

Ensures staff is cleaning and sanitizing all the areas regularly. Get reports of areas well cleaned and areas not cleaned since a while.